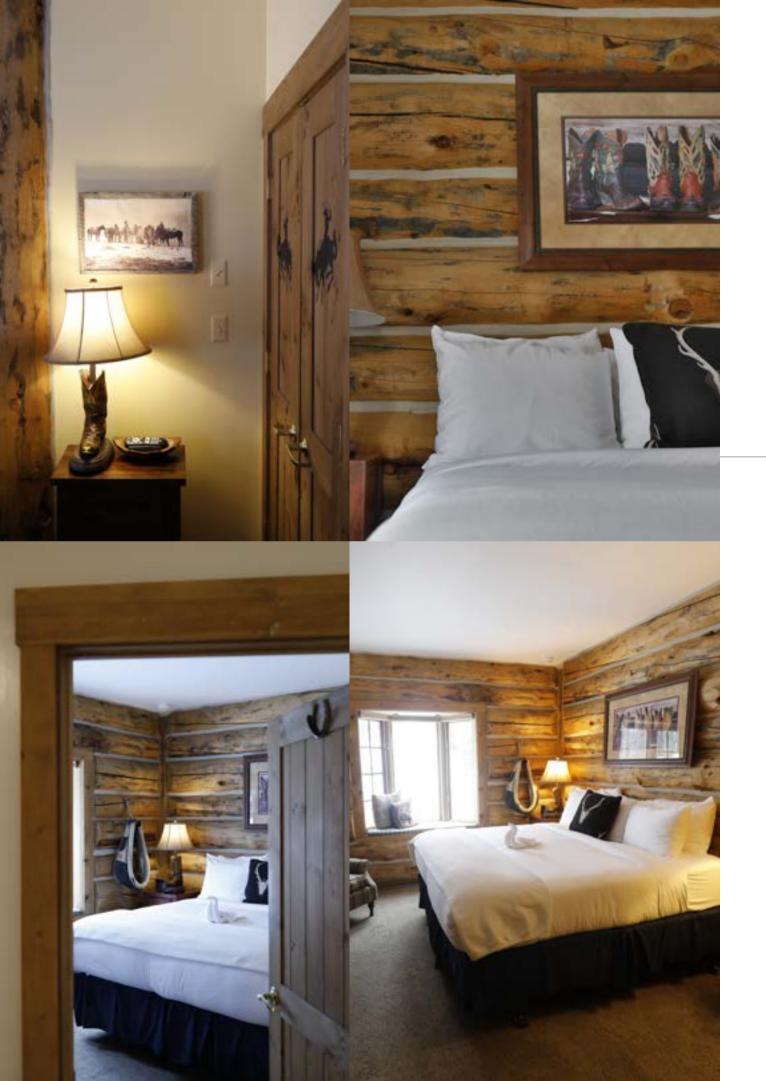

## Cowboy

Main floor
Cowboy/Western Motif
Private fireplace
Handicap accessible
Walk-in shower
Private entrance with ramp
Window seat
ADA compliant

Sleeps two adults in one King bed Can tightly accommodate a rollaway bed or crib