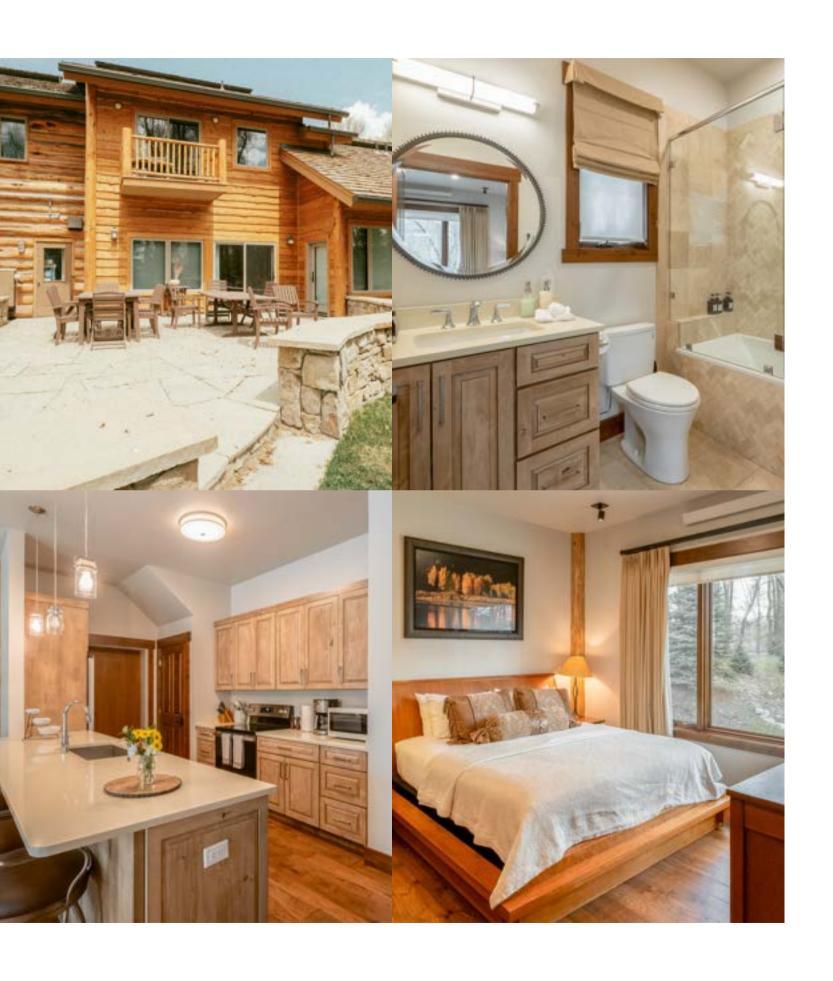

## The Grand Teton Suite

Main floor
Apartment style layout
Barn doors separate living area from bedroom
King bed
Ensuite with tub
Heated bathroom floor
Laundry closet
Sitting area
Full kitchen
Large private stone patio