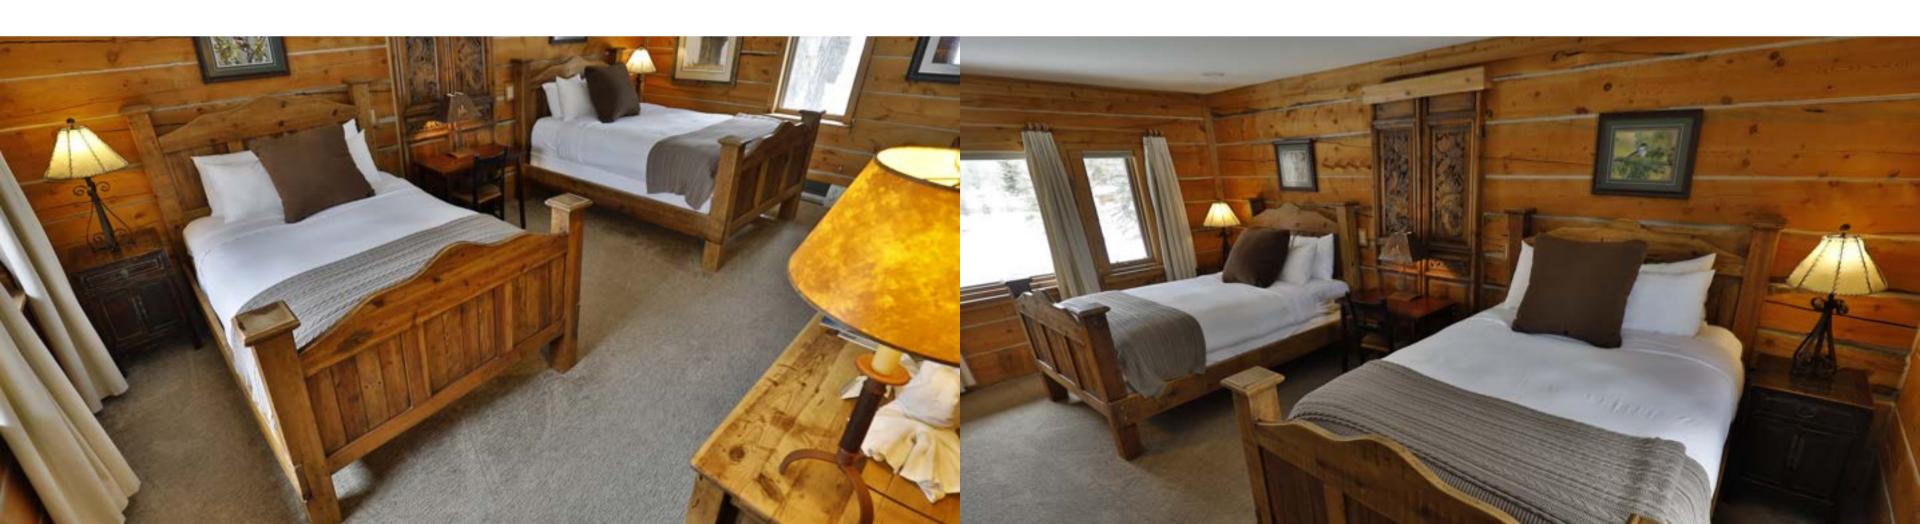

## Polo

Second floor
Large windows
Rustic décor
Bathroom with shower

Sleeps four adults in two Queen beds Can accommodate a rollaway bed or crib