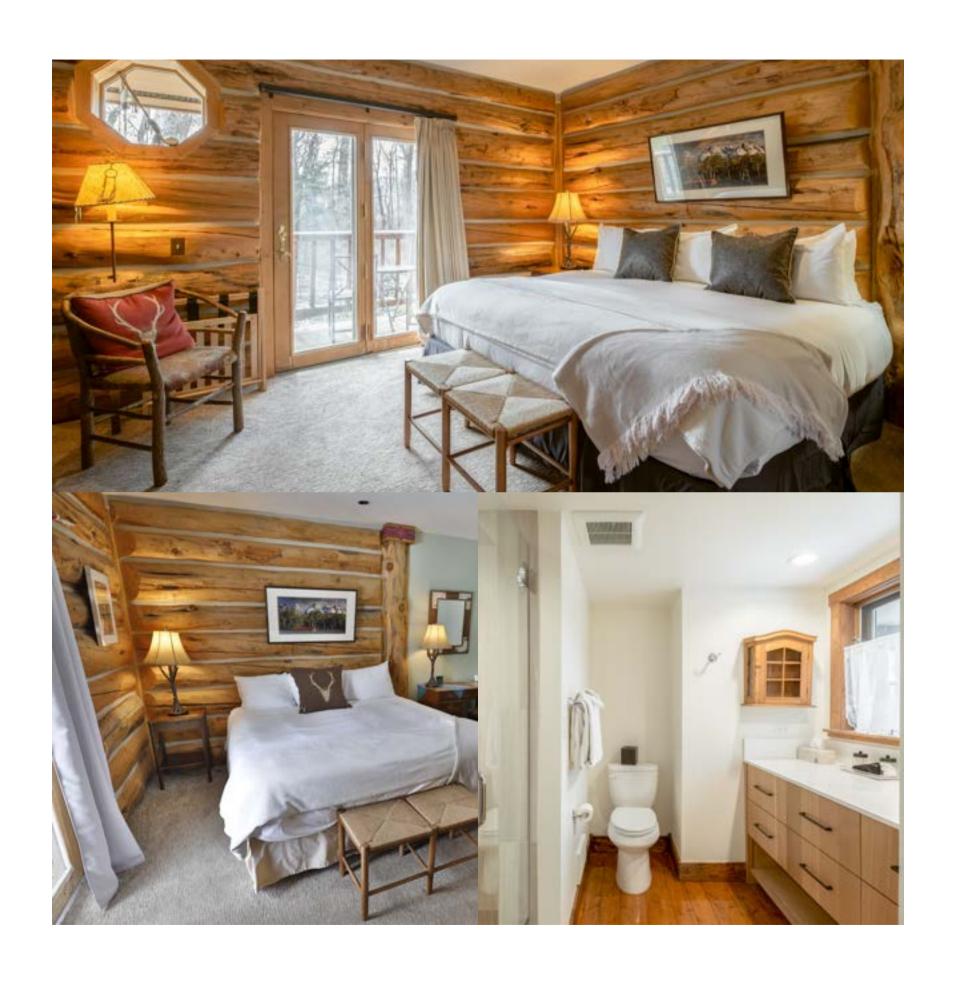

# Indian Paintbrush

Second floor
Native American Motif
Private fireplace
Newly renovated bathroom with shower
Balcony
Backyard views

Sleeps two adults in one King bed Can accommodate a rollaway bed or crib