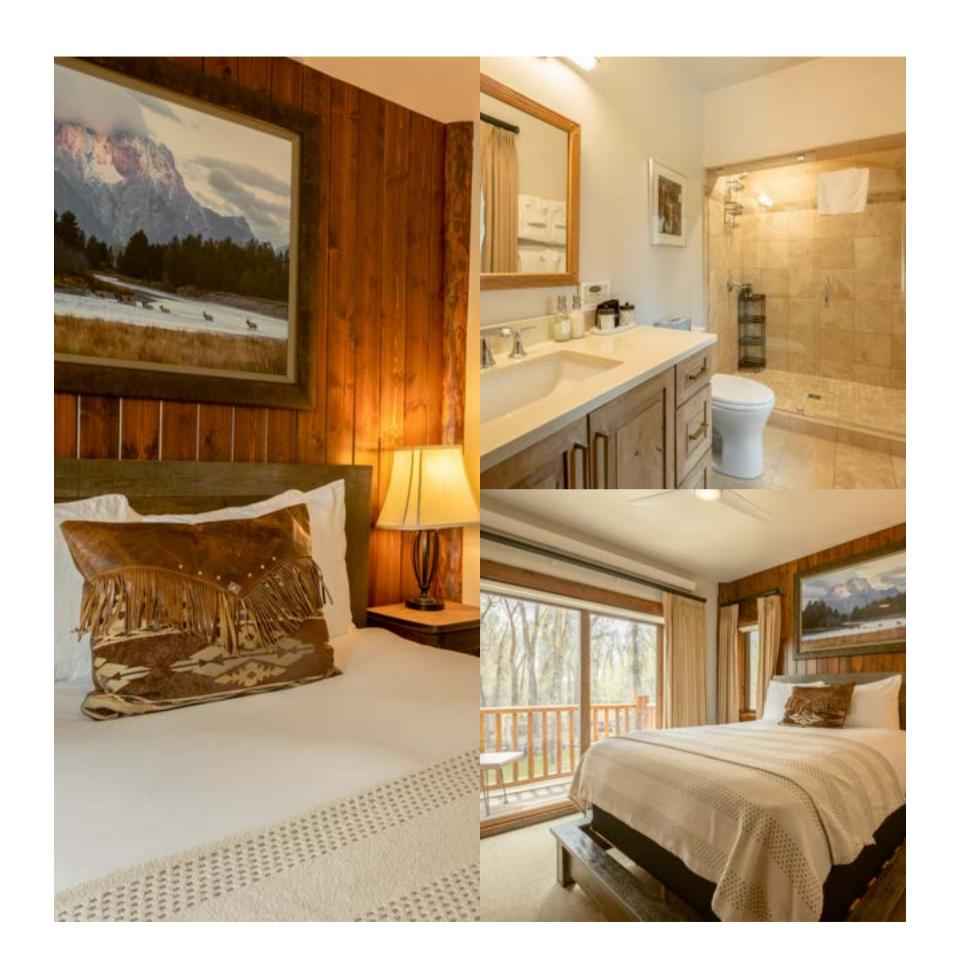

# Indian Paintbrush

Second floor
Native American Motif
Private fireplace
Newly renovated bathroom with shower
Balcony
Backyard views

Sleeps two adults in one King bed Can accommodate a rollaway bed or crib