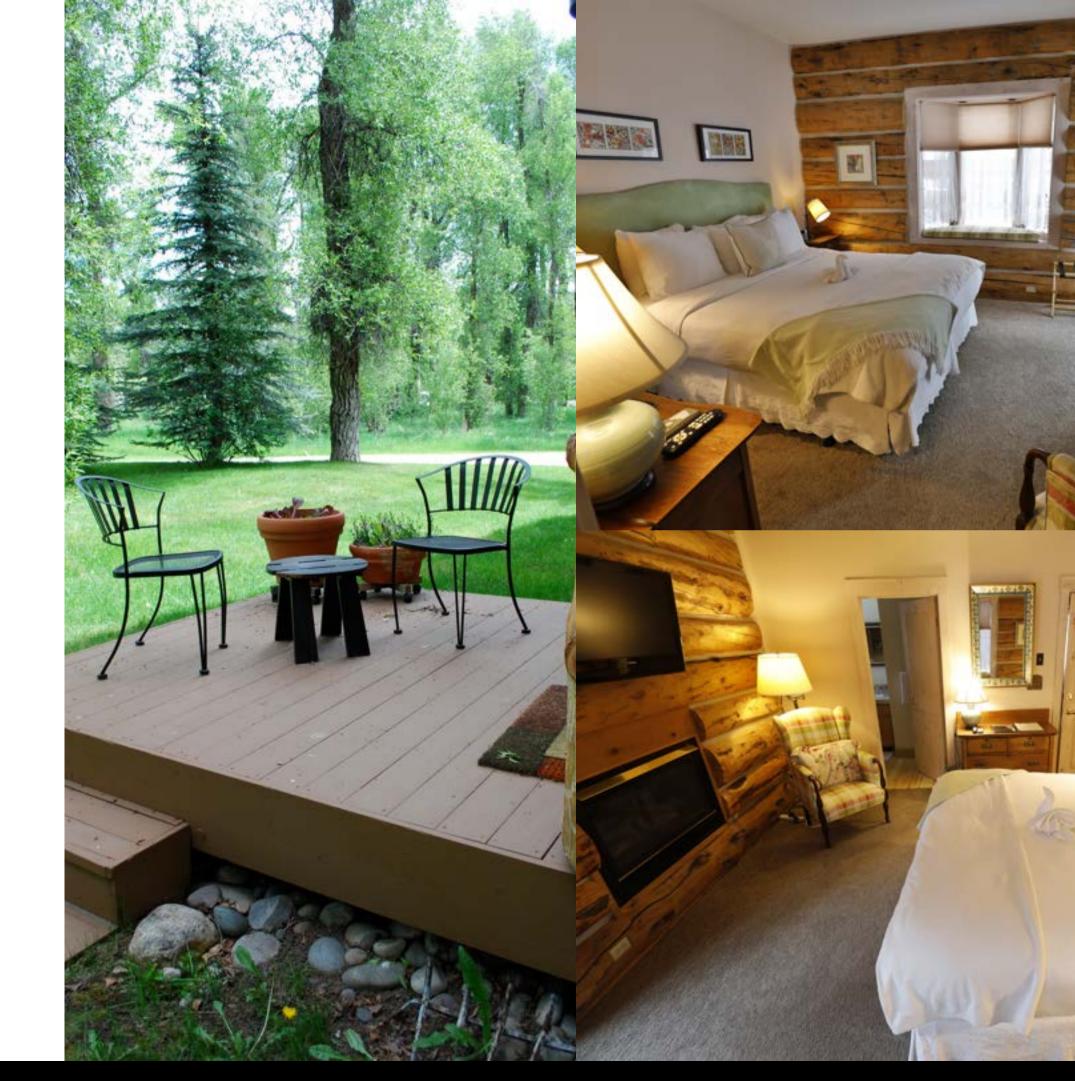

## Cabin

Second floor (across from Bunkhouse)
Cabin-in-the-woods motif
Private fireplace
Newly rennovated bathroom with shower
Balcony
Window seat
Front views