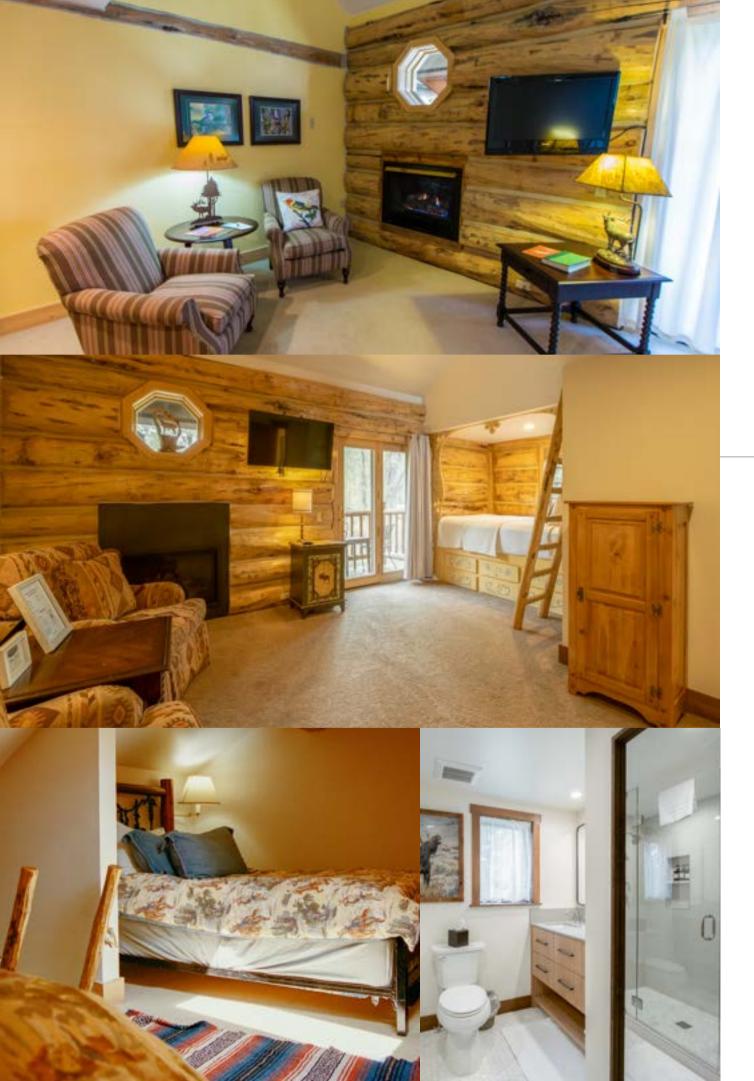

#### The Bunkhouse

Second floor
Views to the side and backyard
Perfect for families
Private fireplace
Newly renovated large bathroom with shower and double vanity
Private balcony
Frequent wildlife sightings

Sleeps two adults in one Queen bed, two children with two twin beds in upper loft Can accommodate a rollaway bed or crib Sleeps two adults in one King bed Can accommodate a rollaway bed or crib