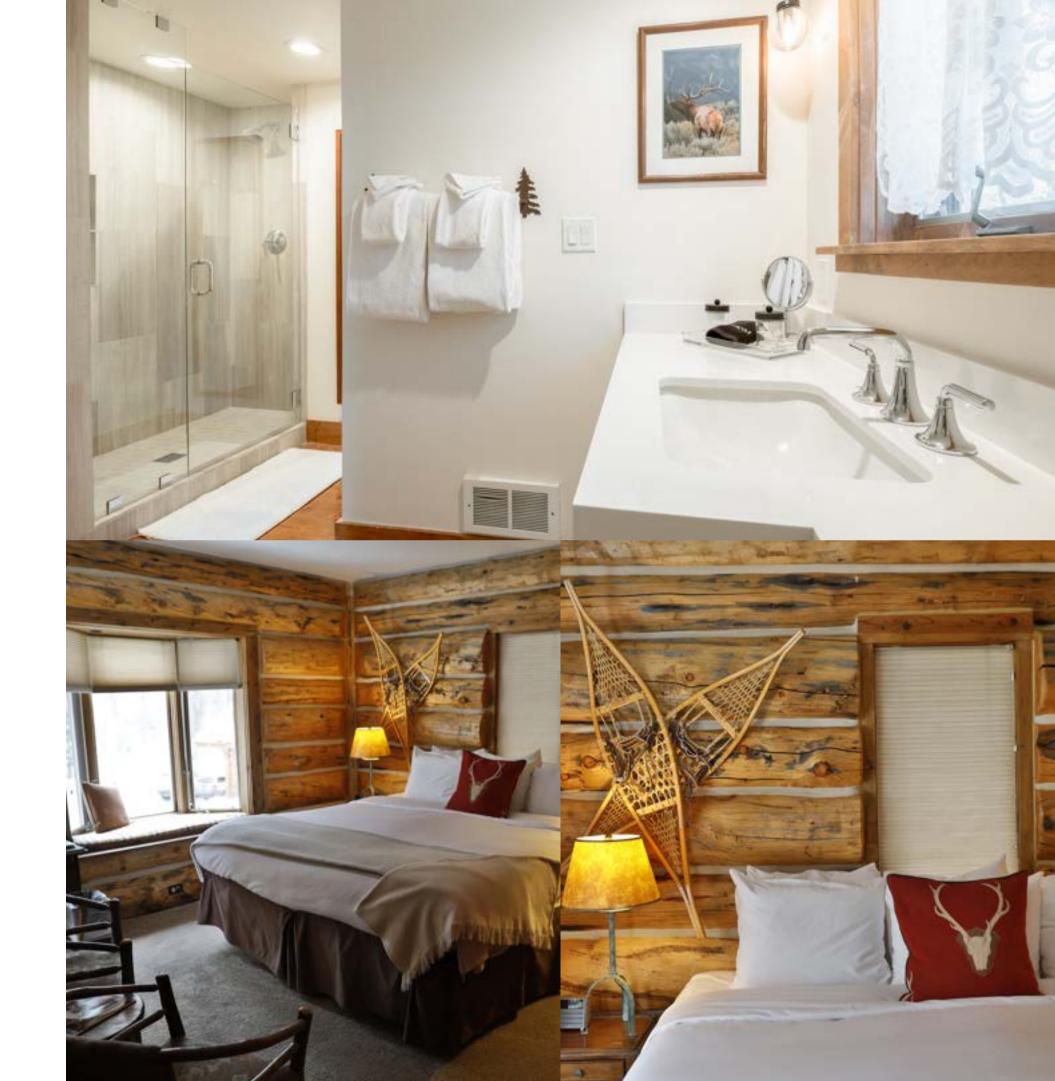

#### Moran

Second floor
Balcony
Backyard views
Tiled bathroom with shower
Heated bathroom floors
Be on the lookout for moose that like to bed down for the night in that area of the yard

Sleeps two adults in one Queen bed

Main floor
Private fireplace
Bathroom with shower and tub
Private entrance and deck
Window seat
Frequent close Moose sightings

Sleeps two adults in one King bed Can tightly accommodate a rollaway bed or crib