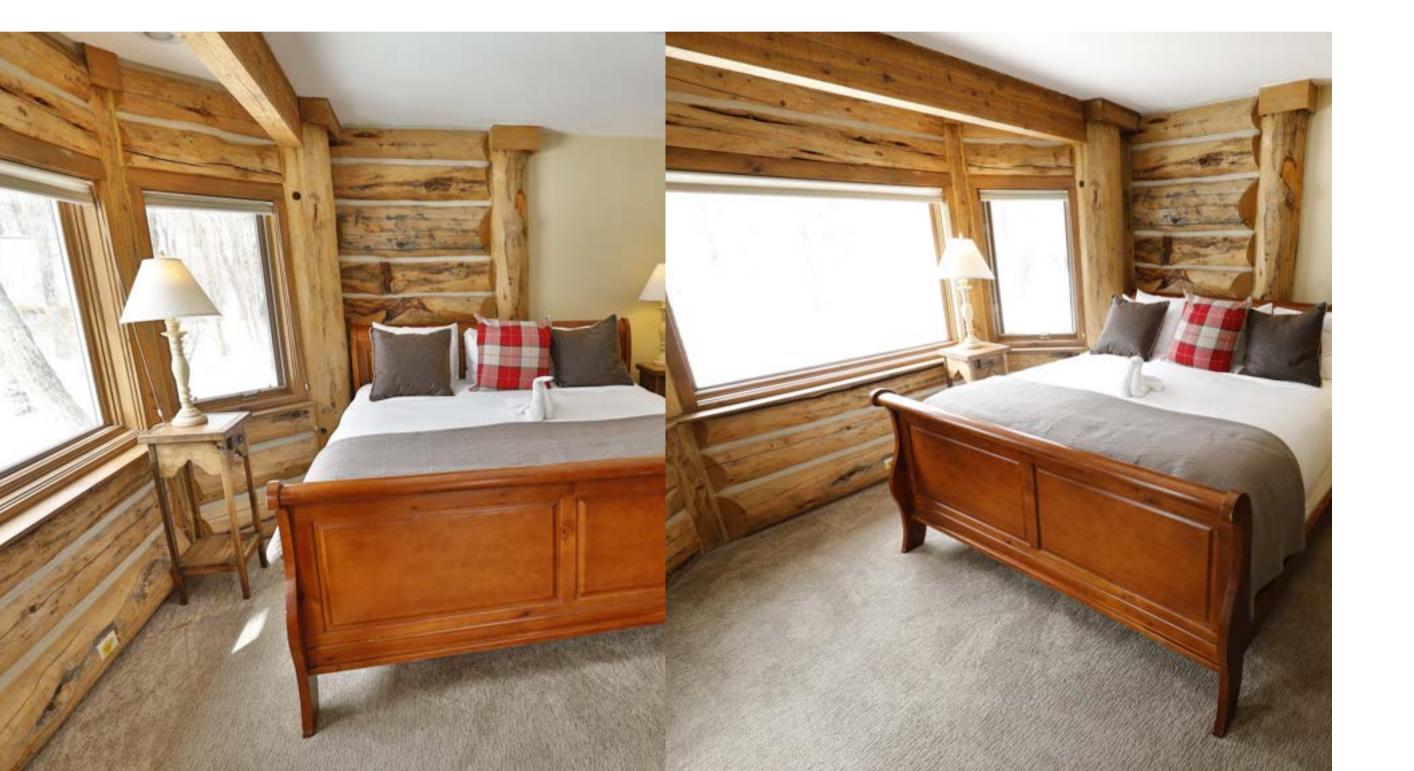

## Cottonwood

Sleeps two adults in one King bed Can accommodate a rollaway bed or crib

Second floor
Backyard views
Large bay windows
Sleigh bed
Bathroom with shower
Balcony
Excellent natural light