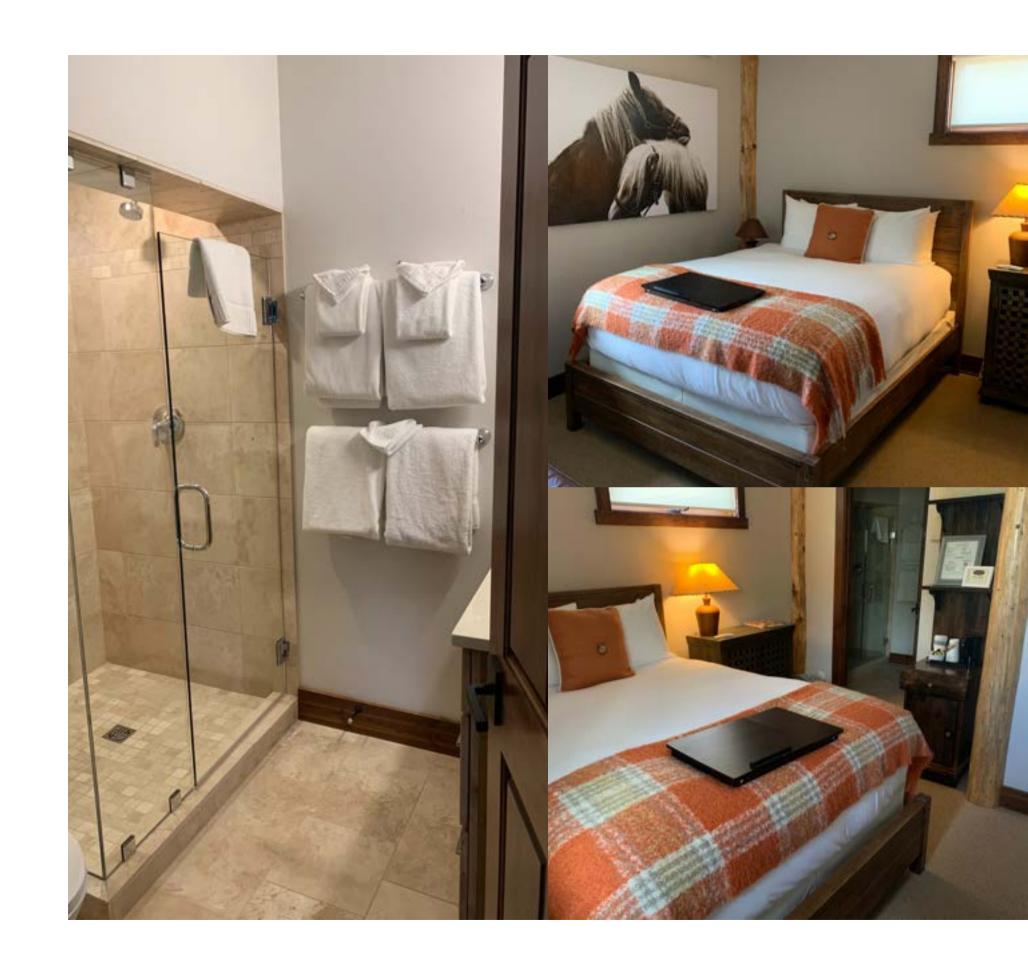

## Cowboy

Main floor
Cowboy/Western Motif
Private fireplace
Handicap accessible
Walk-in shower
Private entrance with ramp
Window seat
ADA compliant

Sleeps two adults in one King bed Can tightly accommodate a rollaway bed or crib