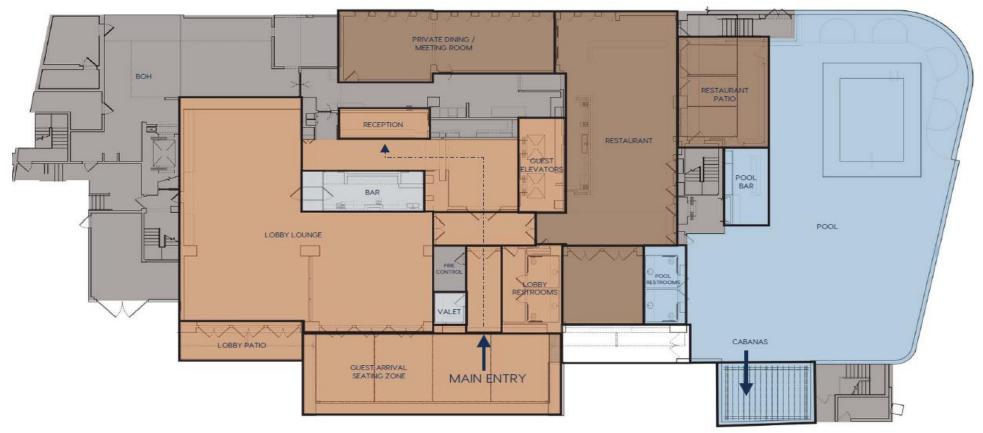

Il Moderno Restaurant, Rialto Private Dining Room and The Lobby Lounge & Bar | Main floor

Starlight Rooftop Ballroom, 12<sup>th</sup> floor, 360\* views of Beverly Hills and Los Angeles with an outdoor terrace with a view of the Hollywood sign and downtown LA.