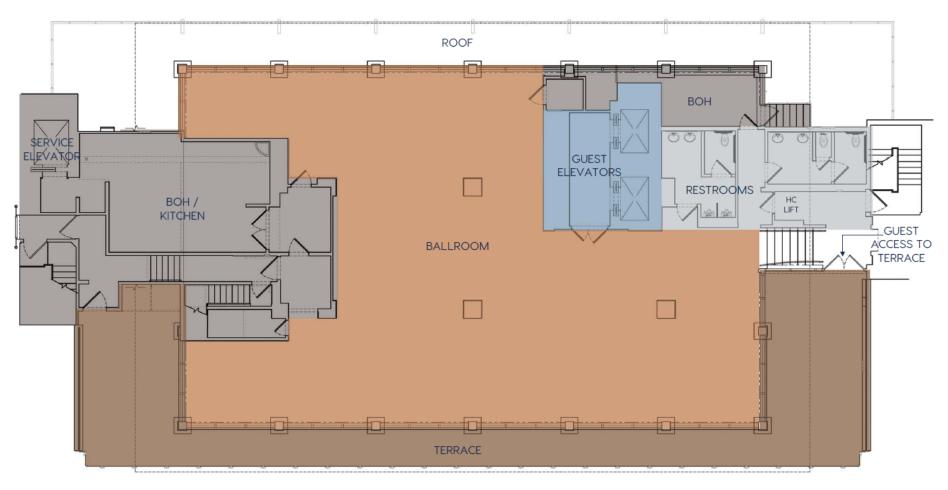

Il Moderno Restaurant, Rialto Private Dining Room and The Lobby Lounge & Bar | Main floor

Starlight Rooftop Ballroom, 12<sup>th</sup> floor, 360\* views of Beverly Hills and Los Angeles with an outdoor terrace with a view of the Hollywood sign and downtown LA.