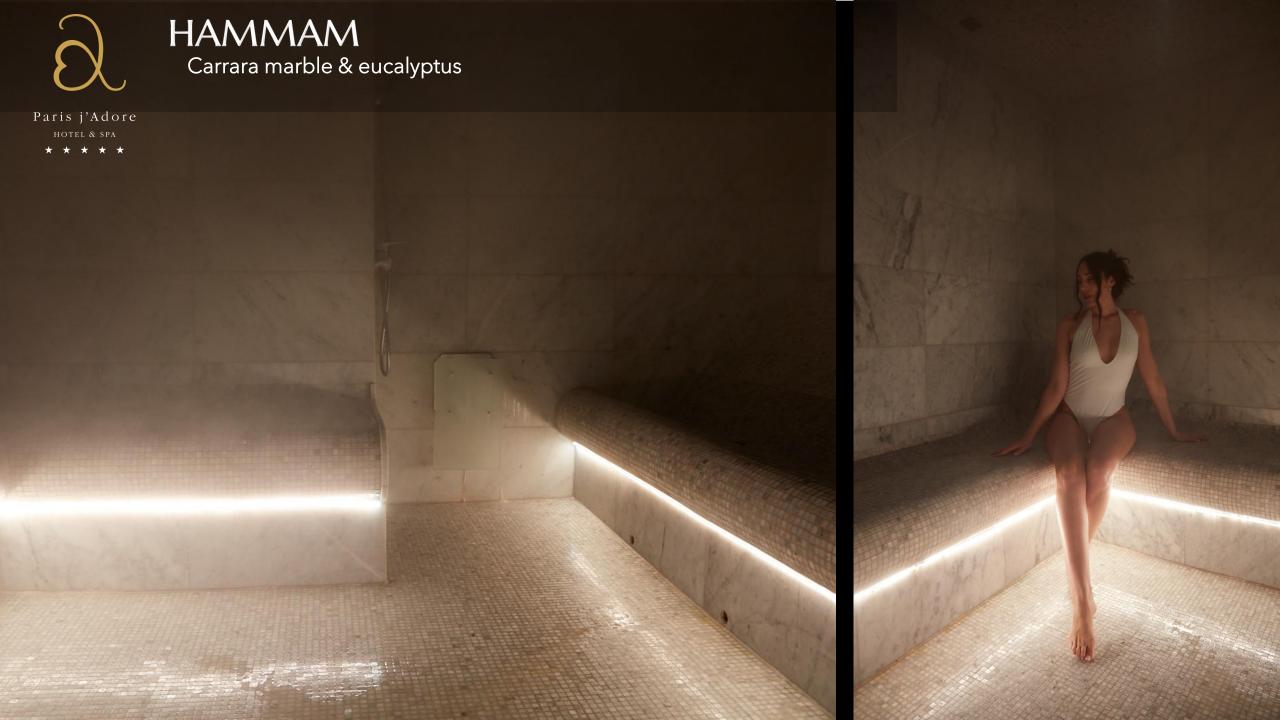

#### SPA

- Large Swimming pool, jacuzzi & water cascades
   Salt cave
- Sensory sky showers
- Hammam with Carrara marble
- Sauna with red cedar
- Ice fountain
- Massages
- Vichy shower
- Possibility to privatize the spa