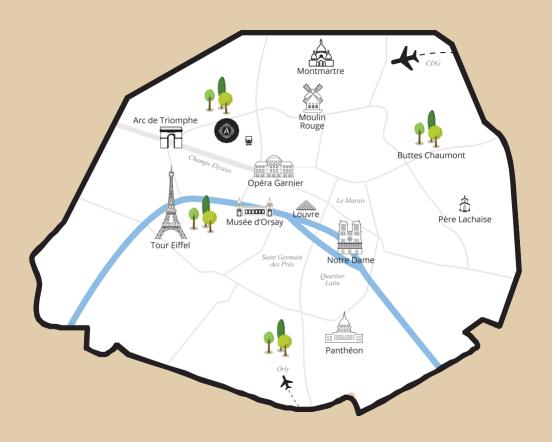

# CONVENIENT LOCATION IN THE NORTH OF THE 8<sup>TH</sup> ARRONDISSEMENT

Chic area, easy to move around and less traffic to access best spots of Paris

Paris j'Adore, Hotel & Spa 7 rue Beudant 75017 Paris

**Metro Villiers** 4 minutes by walk

**Galeries Lafayette** 13 minutes by subway

**Champs Elysées** 11 minutes by subway and 25 minutes by walk

Parc Monceau 11 min by walk and 5 min by subway

**Montmartre & Sacre Cœur** 17 min by subway, 8 min by taxi

**Opéra Garnier** 15 min by walk, 10 min by subway and 6 min by taxi

**Moulin Rouge** 13 min by walk an 6 min by subway