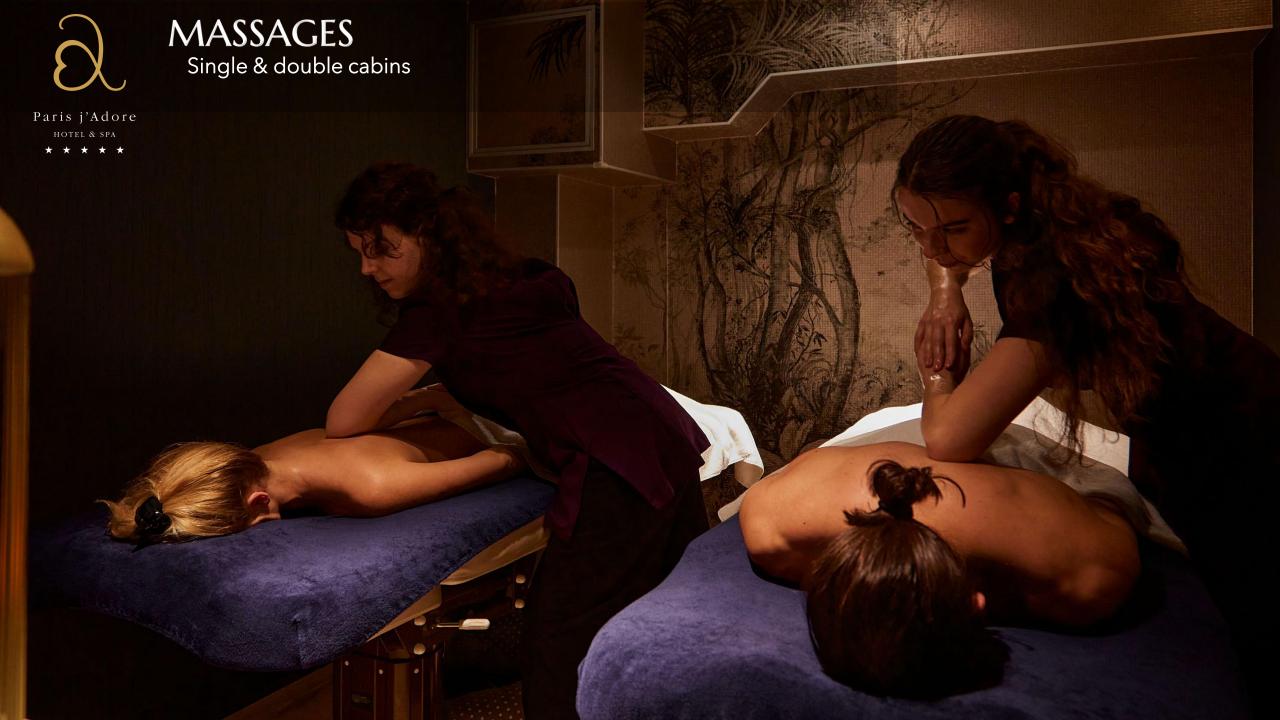

#### SPA

- Large Swimming pool, jacuzzi & water cascades
   Salt cave
- Sensory sky showers
- Hammam with Carrara marble
- Sauna with red cedar
- Ice fountain
- Massages
- Vichy shower
- Possibility to privatize the spa