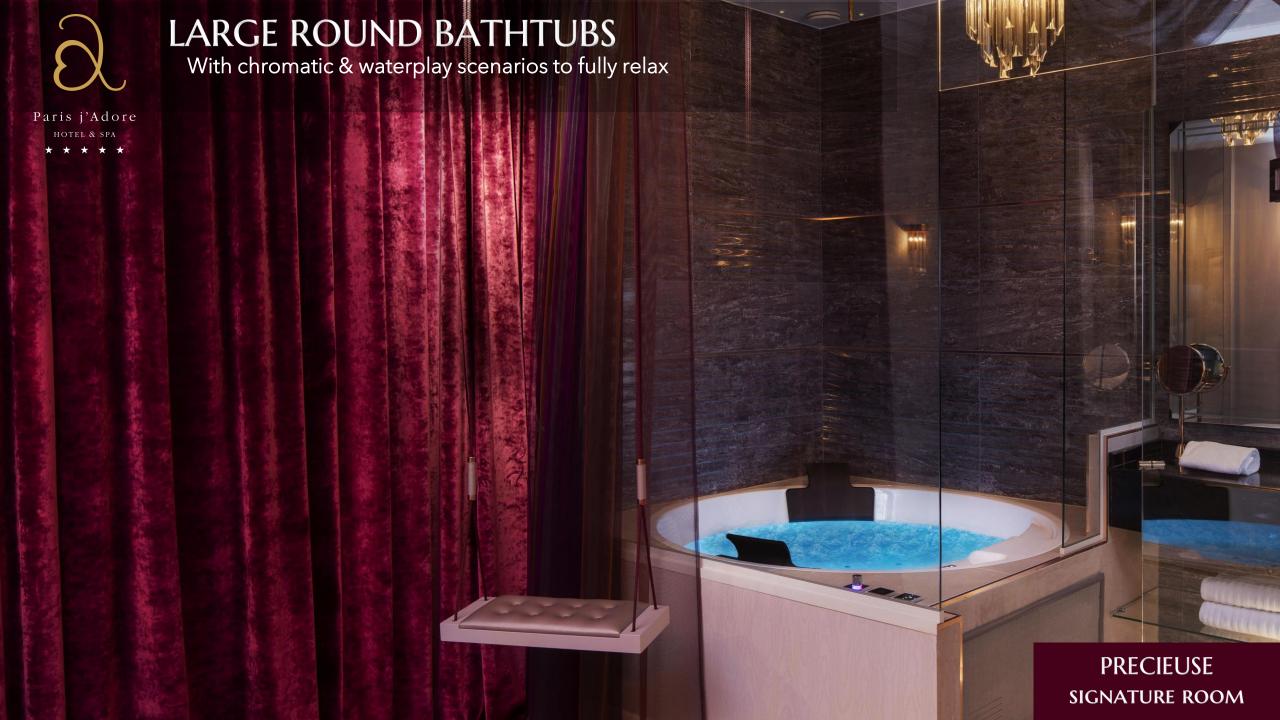

#### 28 SIGNATURE ROOMS

- All rooms with a Jacuzzi bathtub
- Rooms with canopy beds
- Rooms with round beds
- Rooms with terrace and outside jacuzzi
- Rooms with balcony
- Rooms from 23 m2 to 37 m2