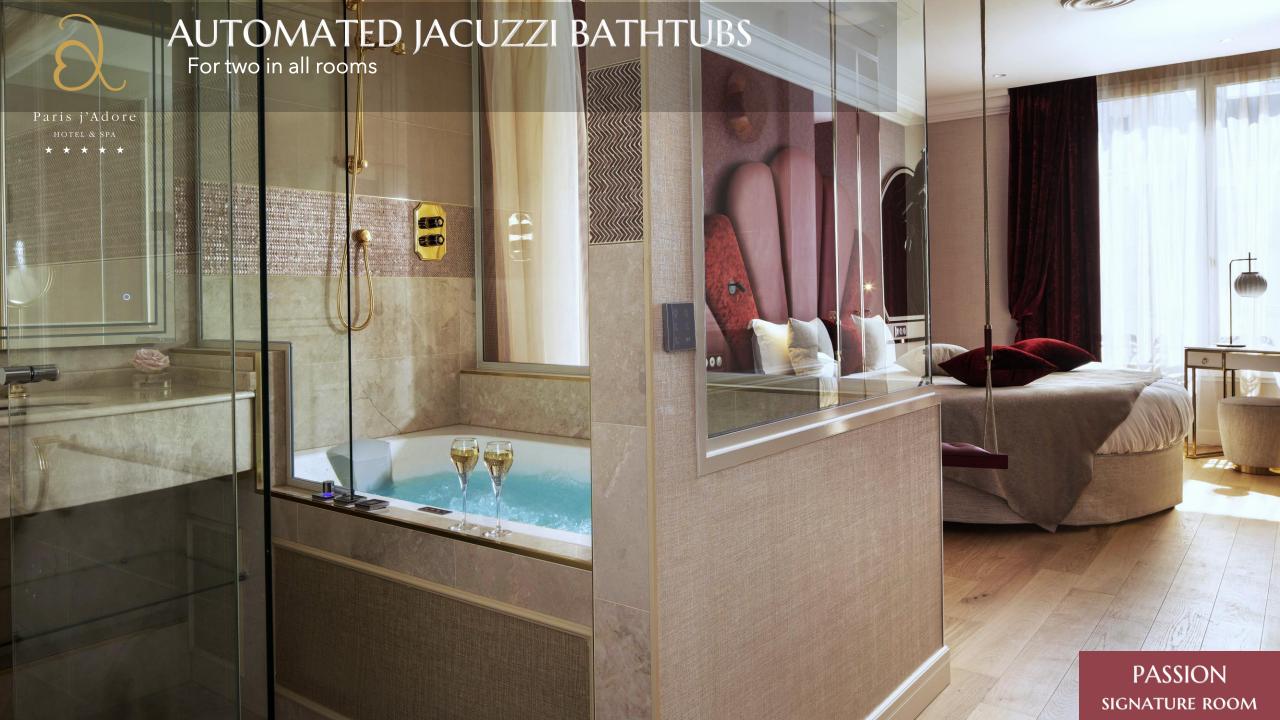

#### **Bathtub filling**

Automatic bathtub filling
From a touch on the room iPad
Chose desired temperature
Chose for 1 or 2 persons
Message appears on TV
when the bath is ready

#### 28 SIGNATURE ROOMS

- All rooms with a Jacuzzi bathtub
- Rooms with canopy beds
- Rooms with round beds
- Rooms with terrace and outside jacuzzi
- Rooms with balcony
- Rooms from 23 m2 to 37 m2