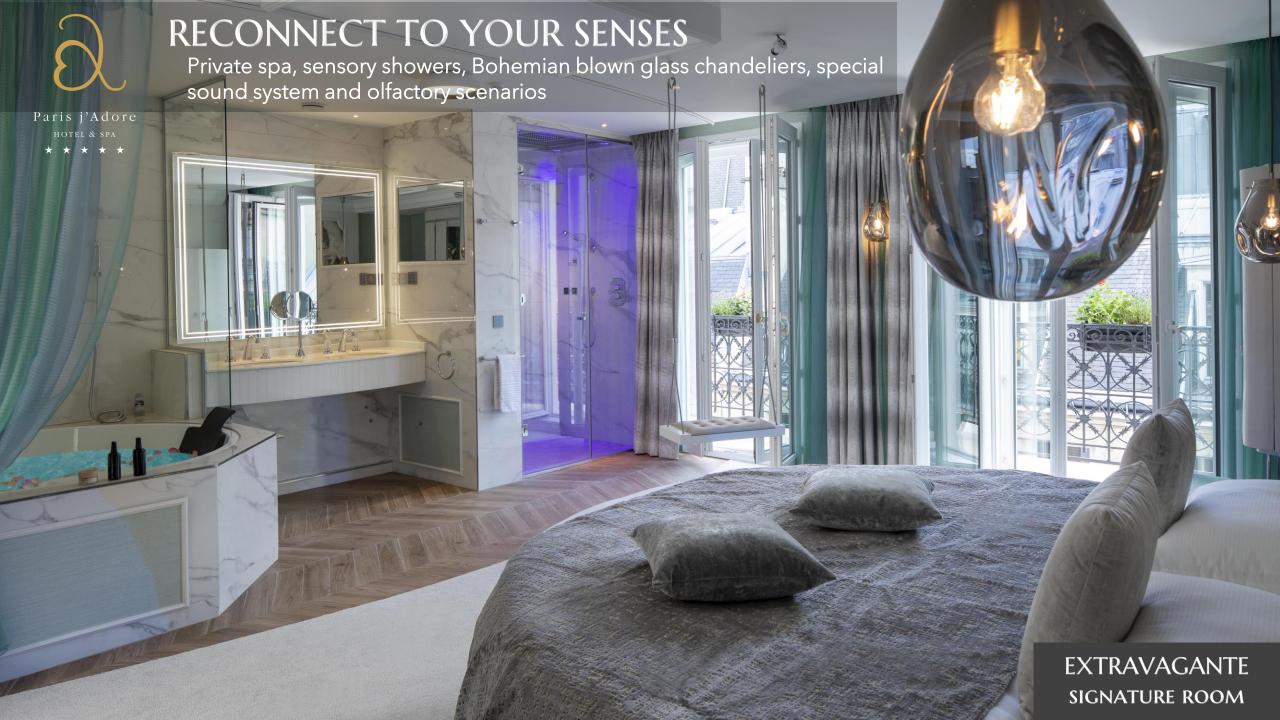

#### 28 SIGNATURE ROOMS

- All rooms with a Jacuzzi bathtub
- Rooms with canopy beds
- Rooms with round beds
- Rooms with terrace and outside jacuzzi
- Rooms with balcony
- Rooms from 23 m2 to 37 m2

#### SPA

- Large Swimming pool, jacuzzi & water cascades
   Salt cave
- Sensory sky showers
- Hammam with Carrara marble
- Sauna with red cedar
- Ice fountain
- Massages
- Vichy shower
- Possibility to privatize the spa