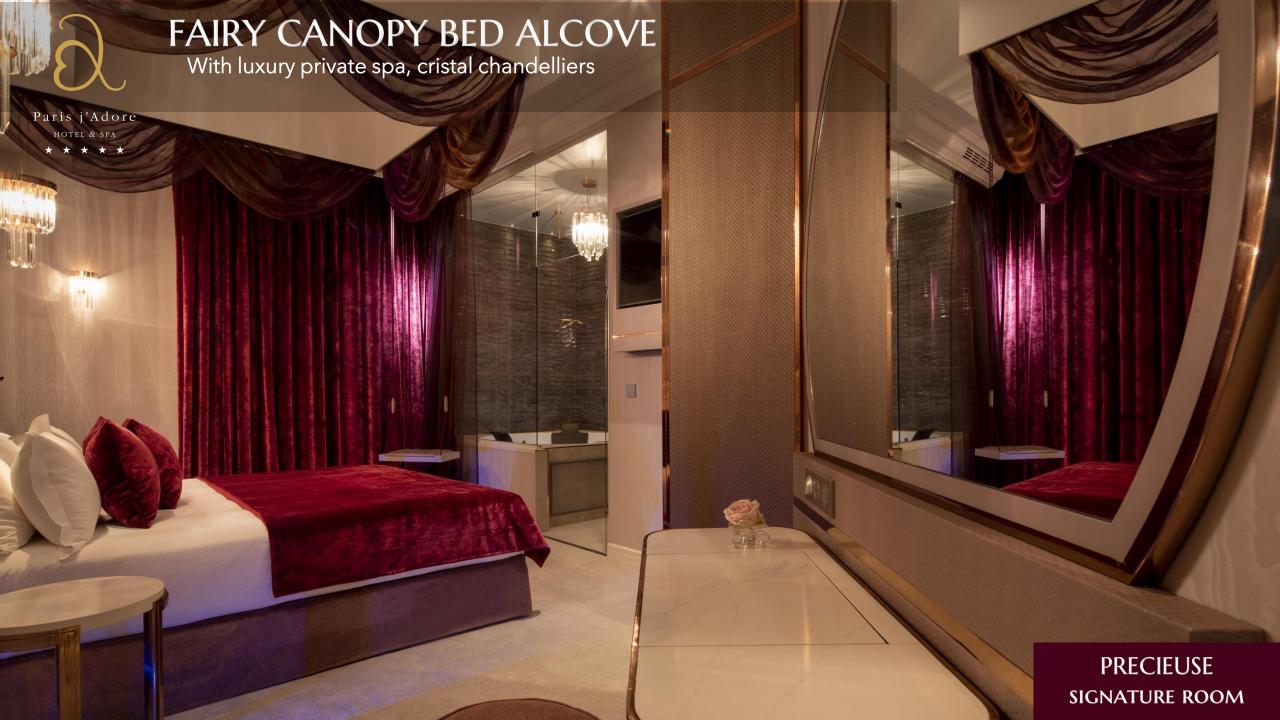

#### 28 SIGNATURE ROOMS

- All rooms with a Jacuzzi bathtub
- Rooms with canopy beds
- Rooms with round beds
- Rooms with terrace and outside jacuzzi
- Rooms with balcony
- Rooms from 23 m2 to 37 m2