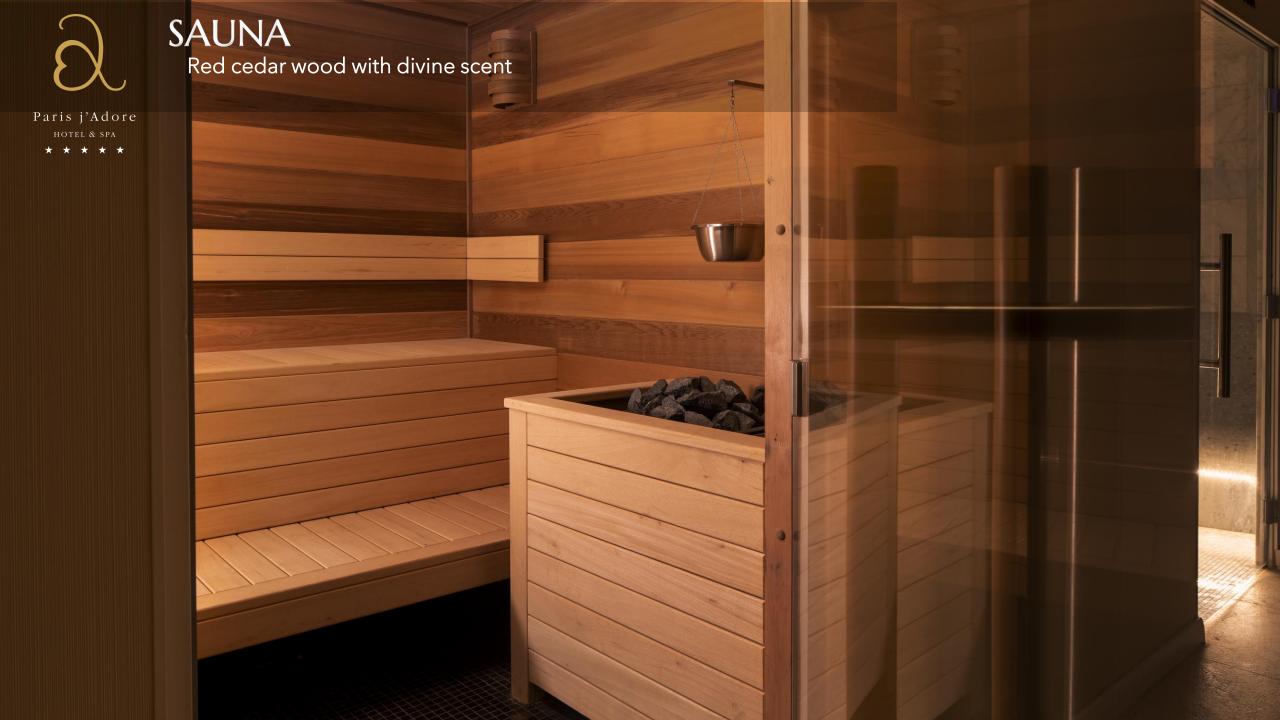

#### SPA

- Large Swimming pool, jacuzzi & water cascades
   Salt cave
- Sensory sky showers
- Hammam with Carrara marble
- Sauna with red cedar
- Ice fountain
- Massages
- Vichy shower
- Possibility to privatize the spa