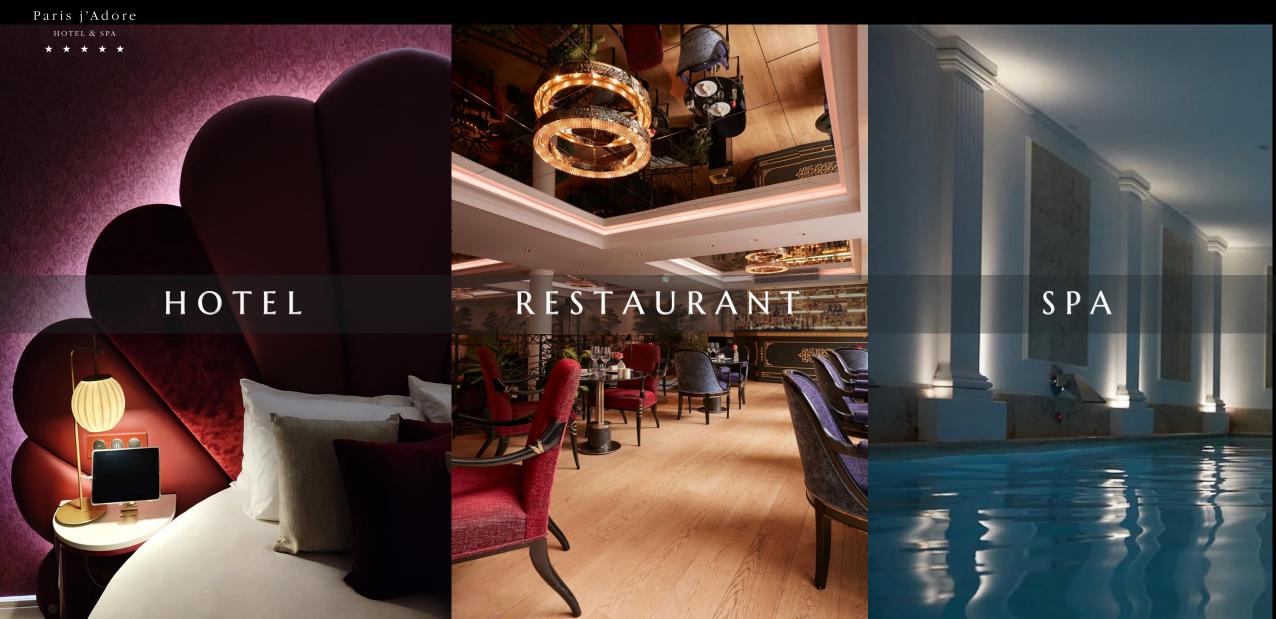

#### 28 SIGNATURE ROOMS

- All rooms with a Jacuzzi bathtub
- Rooms with canopy beds
- Rooms with round beds
- Rooms with terrace and outside jacuzzi
- Rooms with balcony
- Rooms from 23 m2 to 37 m2