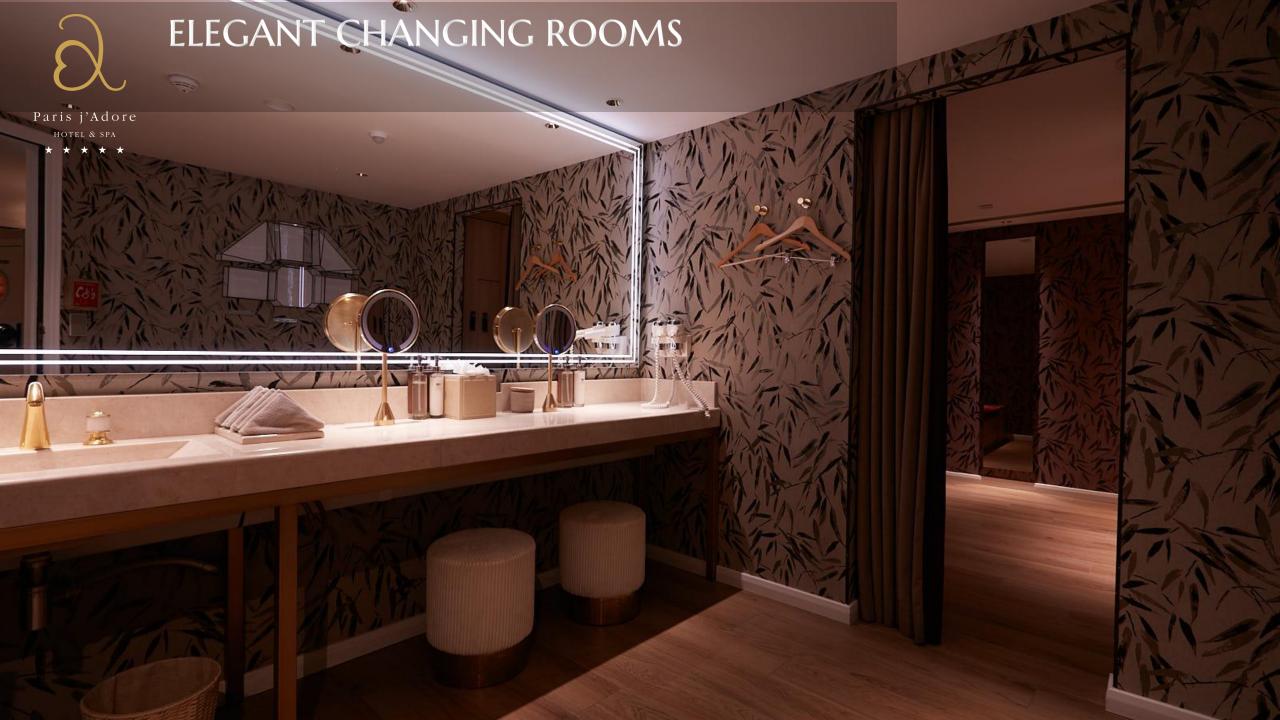

#### SPA

- Large Swimming pool, jacuzzi & water cascades
   Salt cave
- Sensory sky showers
- Hammam with Carrara marble
- Sauna with red cedar
- Ice fountain
- Massages
- Vichy shower
- Possibility to privatize the spa