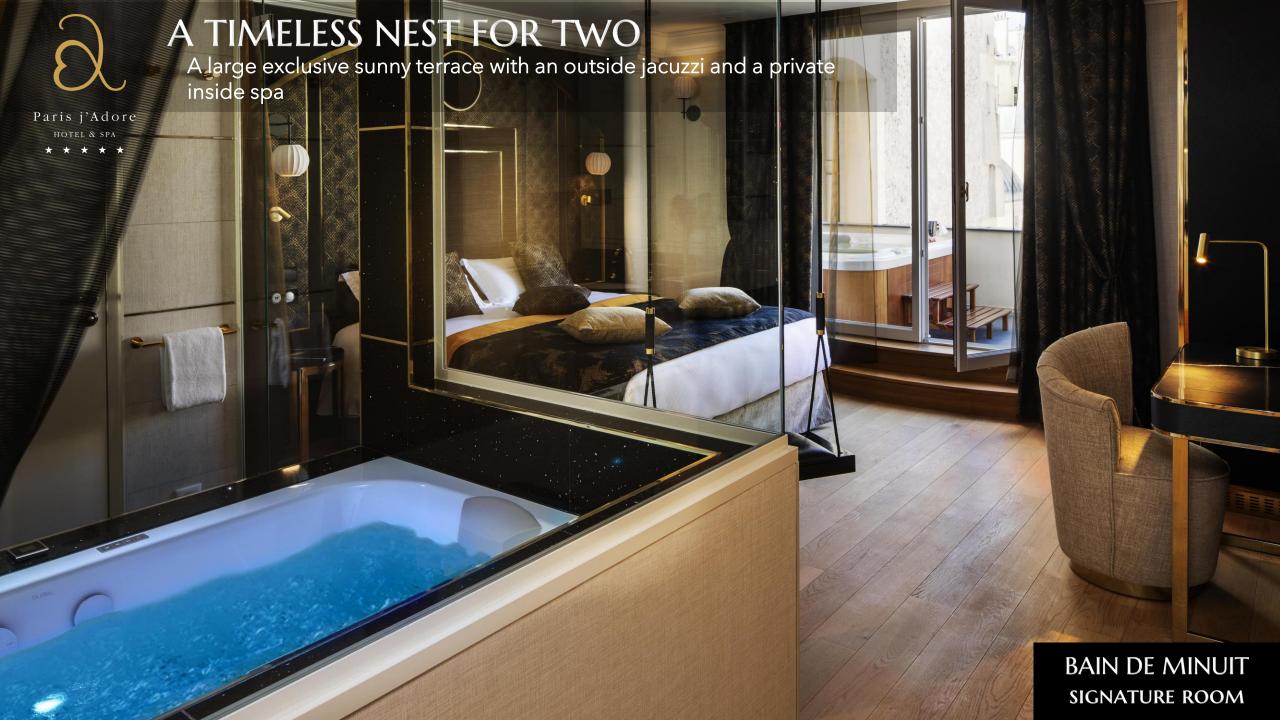

#### 28 SIGNATURE ROOMS

- All rooms with a Jacuzzi bathtub
- Rooms with canopy beds
- Rooms with round beds
- Rooms with terrace and outside jacuzzi
- Rooms with balcony
- Rooms from 23 m2 to 37 m2