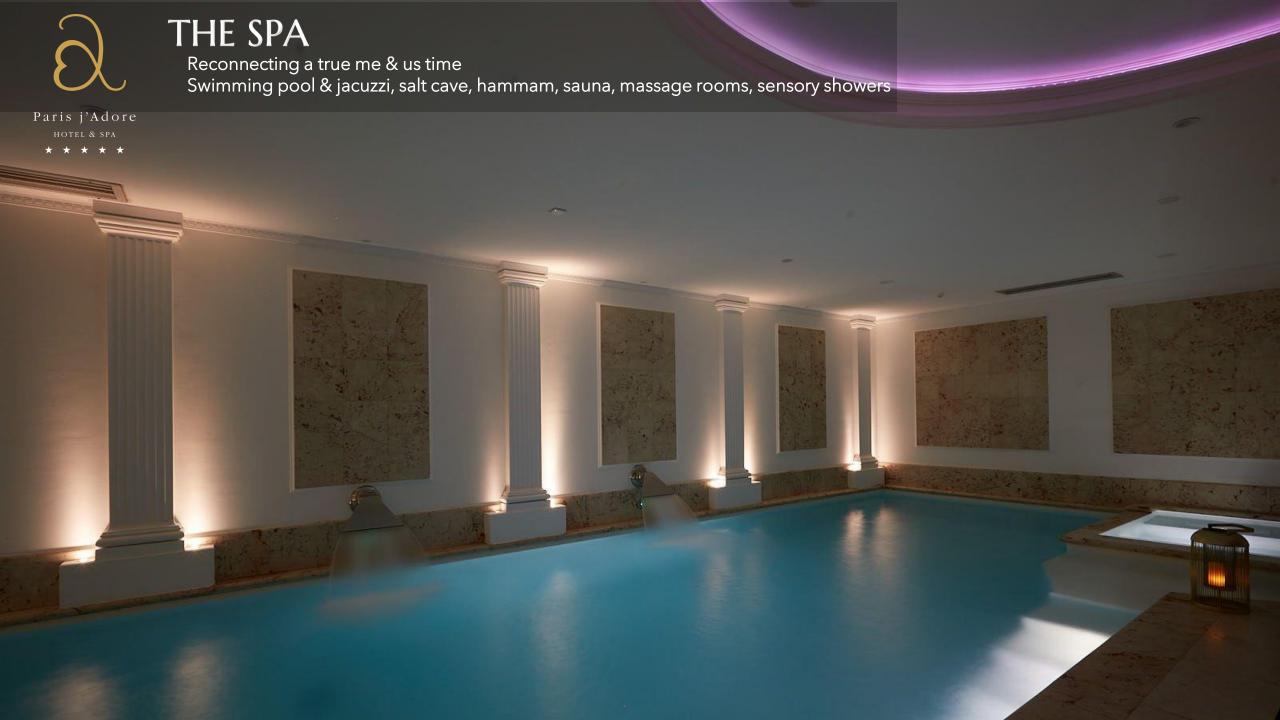

#### SPA

- Large Swimming pool, jacuzzi & water cascades
   Salt cave
- Sensory sky showers
- Hammam with Carrara marble
- Sauna with red cedar
- Ice fountain
- Massages
- Vichy shower
- Possibility to privatize the spa