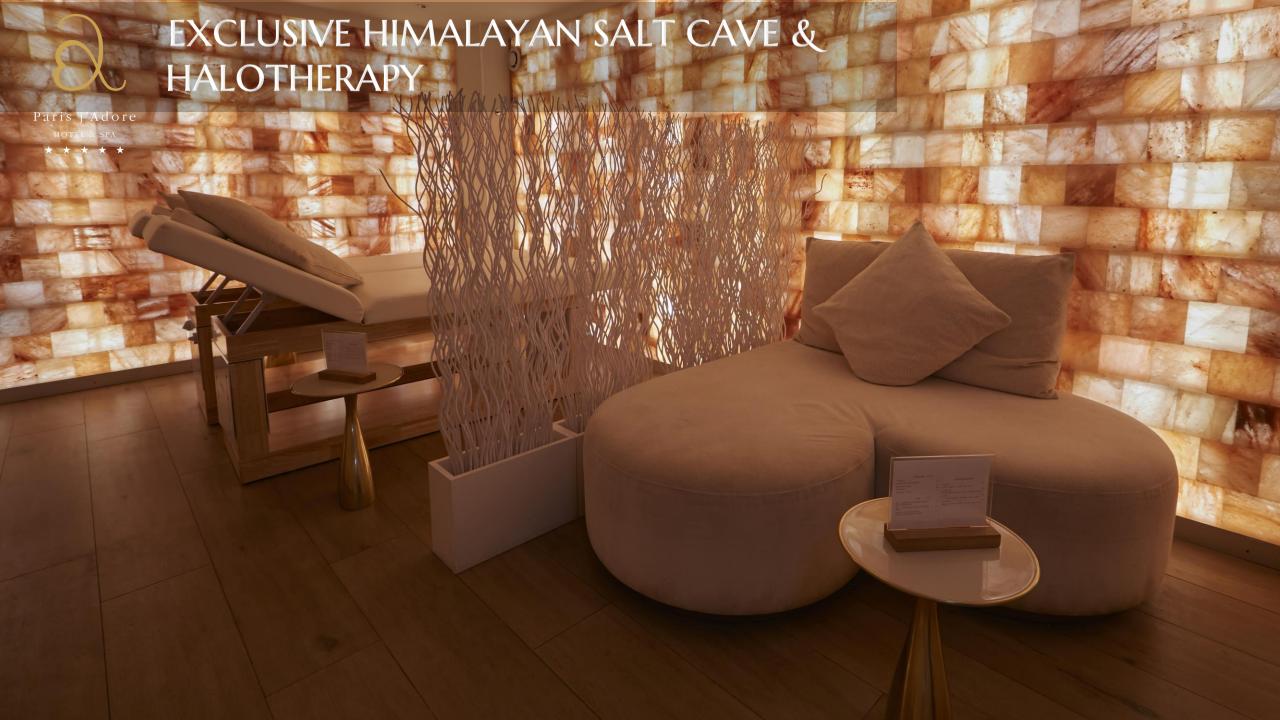

#### SPA

- Large Swimming pool, jacuzzi & water cascades
   Salt cave
- Sensory sky showers
- Hammam with Carrara marble
- Sauna with red cedar
- Ice fountain
- Massages
- Vichy shower
- Possibility to privatize the spa