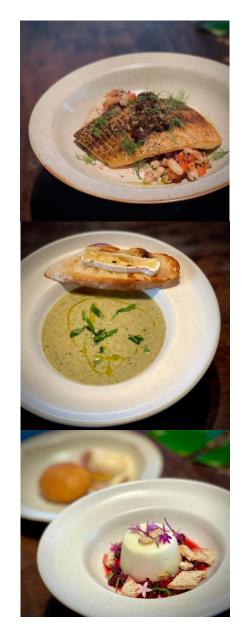

## THAI "FAMILY SHARING" SET MENU

Standard Thai set menu

THB 1,650++ per person

- Deluxe Thai set menu
  THB 1,850++ per person
- **Premium Thai set menu** THB 2,000++ per person

#### THAI "INDIVIDUAL" SET MENU

• 6-course set menu

THB 2,000++ per person

## Western "individual" Set Menu

- Standard Western set menu
  THB 1,650++ per person
- Deluxe Western set menu
  THB 1,950++ per person
- Premium Western set menu
  THB 2,500++ per person

PRIVATE LUNCH