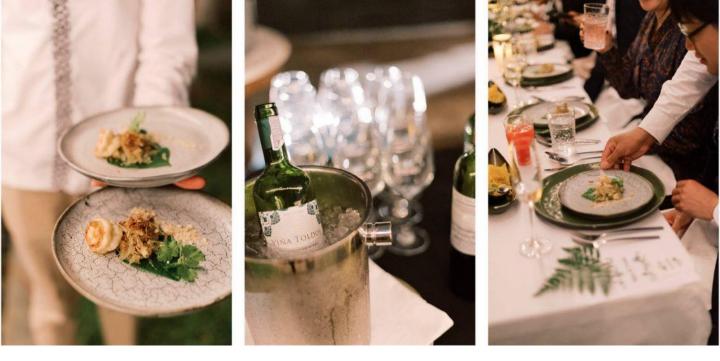

## THAI "FAMILY SHARING" SET MENU

Standard Thai set menu

THB 1,650++ per person

- Deluxe Thai set menu
  THB 1,850++ per person
- **Premium Thai set menu** THB 2,000++ per person

#### THAI "INDIVIDUAL" SET MENU

• 6-course set menu

THB 2,000++ per person

## Western "individual" Set Menu

- Standard Western set menu
  THB 1,650++ per person
- Deluxe Western set menu
  THB 1,950++ per person
- Premium Western set menu
  THB 2,500++ per person

PRIVATE LUNCH