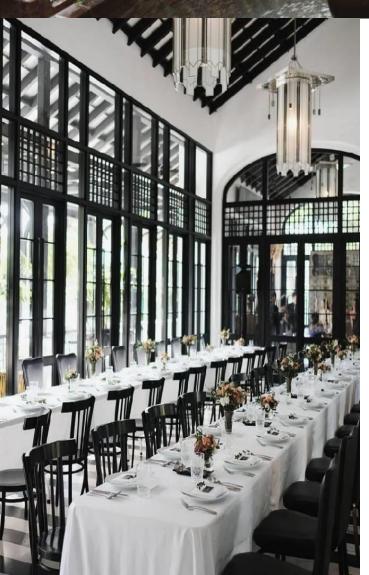

#### EVENT SET UP

- Private use of the lobby building
- Seating Arrangement for 50 guests
- o Stage set up
- One PA system with two wireless microphones
- Chinese tea equipment
- Water pouring equipment
- o Reception table with standard flower

## EVENT SET UP

- Private use of the lobby building & Deco
- Seating Arrangement for 50 guests at ceremony area and 70 guests at Deco
   Stage set up
- One PA system with two wireless microphones
- Chinese tea equipment
- Water pouring equipment
- Reception table with standard flower