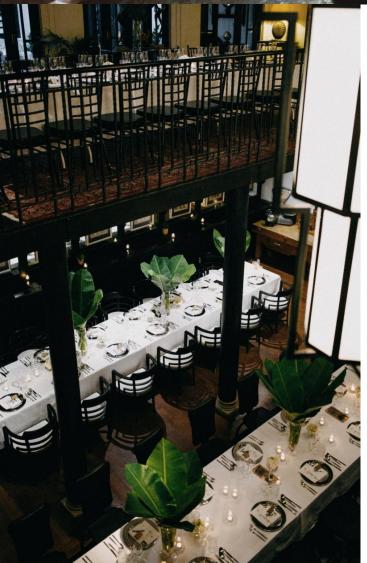

## EVENT SET UP

- Private use of the lobby building & Deco
- Seating Arrangement for 50 guests at ceremony area and 70 guests at Deco
   Stage set up
- One PA system with two wireless microphones
- Chinese tea equipment
- Water pouring equipment
- Reception table with standard flower

#### DECO

Half Day Venue Fee : THB 199,000++

Full Day Venue Fee : THB 300,000++

Maximum 70 persons (1<sup>st</sup> & 2<sup>nd</sup> Floor | Deco)