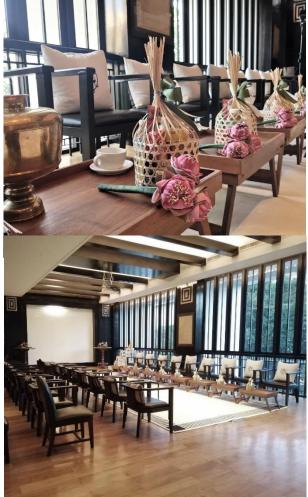

## EVENT SET UP

- Nine monks from a local temple for traditional blessing
- Seating arrangement for 20 persons
- Nine sets of Sangkathans and standard flowers
- Nine sets of Tiffin box or nine sets of meal
- Complete set of Buddhist altar table and equipment