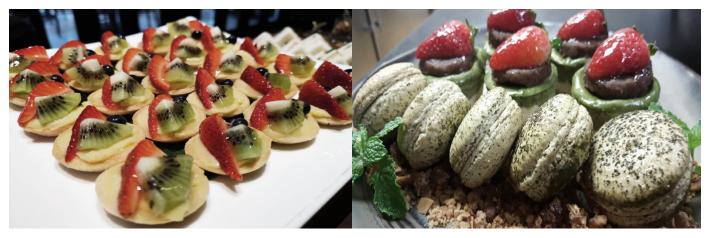

## CANAPES

- **4 selections of canapé** THB 650++ per person per hour
- 6 selections of canapé
  THB 950++ per person per hour
- 8 selections of canapé THB 1,250++ per person per hour