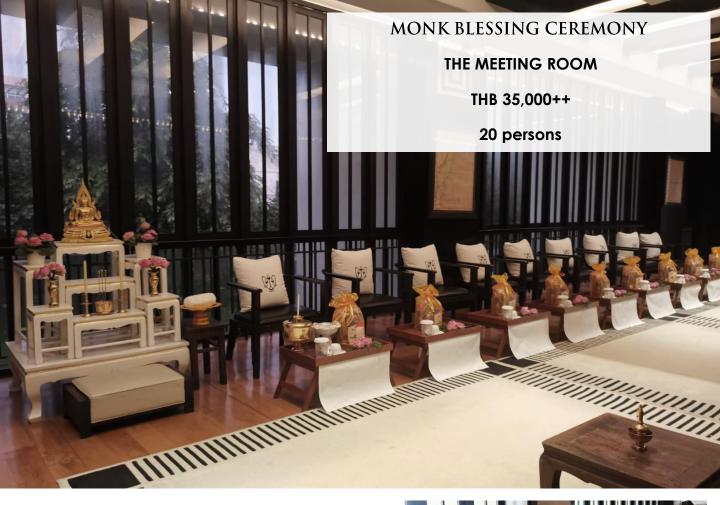

## EVENT SET UP

- Nine monks from a local temple for traditional blessing
- Seating arrangement for 20 persons
- Nine sets of Sangkathans and standard flowers
- Nine sets of Tiffin box or nine sets of meal
- Complete set of Buddhist altar table and equipment

Note: Wedding Couple to arrange Master of Ceremony by own

PRIVATIZATION WEDDING MOMENT THE COURTYARD, THE STORY HOUSE & THE LOBBY Half Day Venue Fee : THB 199,000++ Full Day Venue Fee : THB 300,000++ Maximum 50 persons