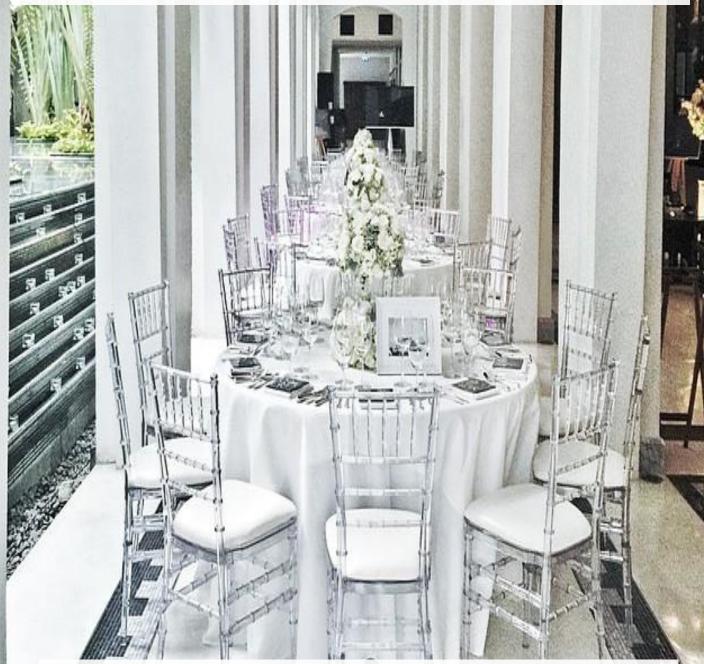

## PRIVATE LUNCH OR DINNER

#### <u>DECO</u>

Half Day Venue Fee : THB 85,000++

Full Day Venue Fee : THB 150,000++

Maximum 70 persons

 Seating arrangement for 70 guests
 One PA system with two wireless microphones