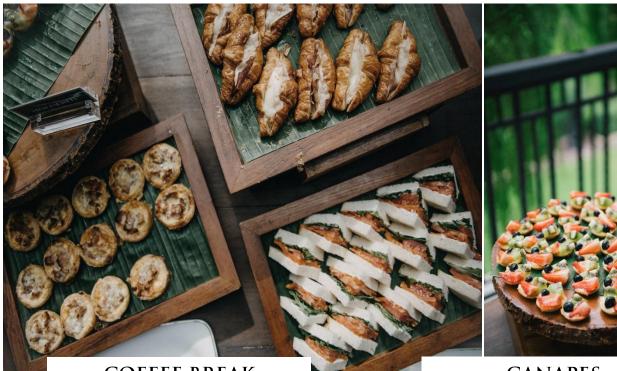

## DINING EXPERIENCE

COFFEE BREAK

#### Energize | THB 750++ per person

•Inclusive of 4 selections of coffee break items

- Freshly brewed coffee
- •Two selections of tea form the list

•Two selections of Thai herbal drinks from the list

#### Revitalize | THB 1,100++ per person

•Inclusive of 6 selections of coffee break items

- Freshly brewed coffee
- •Two selections of Sawanbondin organic tea form the list
- •Two selections of Thai herbal drinks from the list
- •Two selections of Fresh Juice

## CANAPES

- **4 selections of canapé** THB 650++ per person per hour
- 6 selections of canapé
  THB 950++ per person per hour
- 8 selections of canapé THB 1,250++ per person per hour